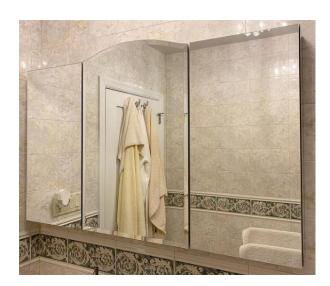

# **ARCHED MEDICINE CABINET**

MODEL#: IOA 3933/12-15-12-1

## JOANNA COLLECTION

### **FEATURES:**

- TWO 12X30" FLAT TOP LEFT & RIGHT DOORS. ONE 15X33" ARCHED TOP CENTER DOOR. FULLY MIRRORED.
- THREE ADJUSTABLE 3/8" THICK HIGH POLISHED GLASS SHELVES. BEHIND EACH DOOR.
- SHELVING WITH LOCKDOWN MECHANISM (NO HOLES IN CABINET).
- 165-DEGREE PROPRIETARY SOFT CLOSE HEAVY DUTY HINGES.
- HIGH RESOLUTION SILVER PLATE GLASS MIRRORS FRONT, BACK OF DOOR AND BACK WALL.
- BACK WALL MIRROR FULLY SEALED.

#### **MIRROR FINISHES:**

BEVELED EDGE

OVERALL SIZE DIMENSION: 39" WIDE X 33" HIGH X 5 3/16" DEEP

ROUGH OPENING DIMENSION: 38 3/8" WIDE X 29 3/8" HIGH X 4" DEEP

**DOOR THICKNESS:** 1 3/16"